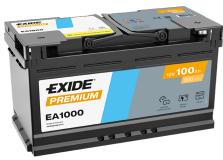

## **Premium EA1000**

| Part number                    | EA1000        |
|--------------------------------|---------------|
| Technology                     | Flooded       |
| EAN/GTIN                       | 3661024034258 |
| Voltage                        | 12 V          |
| Capacity                       | 100.0 Ah      |
| CCA                            | 900 A         |
| Length                         | 353 mm        |
| Width                          | 175 mm        |
| Height                         | 190 mm        |
| Box size                       | L05           |
| Polarity                       | ETN 0         |
| Terminal Type                  | EN taper post |
| Hold Down                      | B13           |
| Weights (subject of variation) | 22.60 kg      |