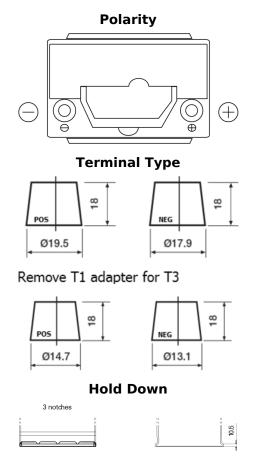

## **Premium EA456**

| Part number                    | EA456          |
|--------------------------------|----------------|
| Technology                     | Flooded        |
| EAN/GTIN                       | 3661024034128  |
| Voltage                        | 12 V           |
| Capacity                       | 45.0 Ah        |
| CCA                            | 390 A          |
| Length                         | 237 mm         |
| Width                          | 127 mm         |
| Height                         | 227 mm         |
| Box size                       | B24            |
| Polarity                       | ETN 0          |
| Terminal Type                  | JIS taper post |
| Hold Down                      | B1             |
| Weights (subject of variation) | 11.80 kg       |