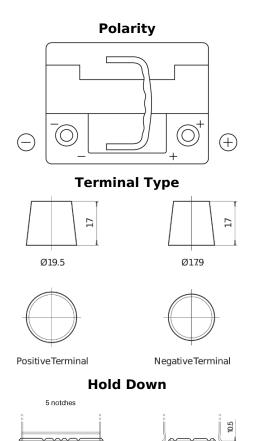

## **Premium EA530**

| Part number                    | EA530         |
|--------------------------------|---------------|
| Technology                     | Flooded       |
| EAN/GTIN                       | 3661024034203 |
| Voltage                        | 12 V          |
| Capacity                       | 53.0 Ah       |
| CCA                            | 540 A         |
| Length                         | 207 mm        |
| Width                          | 175 mm        |
| Height                         | 190 mm        |
| Box size                       | L01           |
| Polarity                       | ETN 0         |
| Terminal Type                  | EN taper post |
| Hold Down                      | B13           |
| Weights (subject of variation) | 12.70 kg      |
|                                |               |