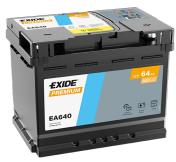

## **Premium EA640**

| Part number                    | EA640         |
|--------------------------------|---------------|
| Technology                     | Flooded       |
| EAN/GTIN                       | 3661024034227 |
| Voltage                        | 12 V          |
| Capacity                       | 64.0 Ah       |
| CCA                            | 640 A         |
| Length                         | 242 mm        |
| Width                          | 175 mm        |
| Height                         | 190 mm        |
| Box size                       | L02           |
| Polarity                       | ETN 0         |
| Terminal Type                  | EN taper post |
| Hold Down                      | B13           |
| Weights (subject of variation) | 14.90 kg      |