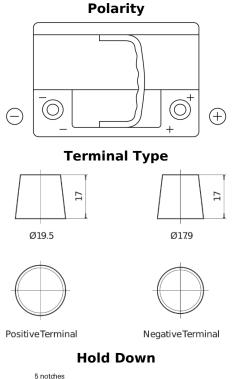

## **Premium EA640**

| Part number                    | EA640         |
|--------------------------------|---------------|
| Technology                     | Flooded       |
| EAN/GTIN                       | 3661024034227 |
| Voltage                        | 12 V          |
| Capacity                       | 64.0 Ah       |
| CCA                            | 640 A         |
| Length                         | 242 mm        |
| Width                          | 175 mm        |
| Height                         | 190 mm        |
| Box size                       | L02           |
| Polarity                       | ETN 0         |
| Terminal Type                  | EN taper post |
| Hold Down                      | B13           |
| Weights (subject of variation) | 14.90 kg      |