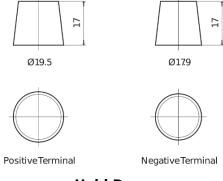

0**



| Part number                    | EA770         |
|--------------------------------|---------------|
| Technology                     | Flooded       |
| EAN/GTIN                       | 3661024034241 |
| Voltage                        | 12 V          |
| Capacity                       | 77.0 Ah       |
| CCA                            | 760 A         |
| Length                         | 278 mm        |
| Width                          | 175 mm        |
| Height                         | 190 mm        |
| Box size                       | L03           |
| Polarity                       | ETN 0         |
| Terminal Type                  | EN taper post |
| Hold Down                      | B13           |
| Weights (subject of variation) | 17.50 kg      |

## Polarity Terminal Type



## **Hold Down**



Design, features and specifications are subject to change without notice. We disclaim any representation or warranty, express or implied, concerning the data or recommendations, and in no event shall be liable for any loss or damage claimed to have arisen as a result. Some products may not be available in your local market.