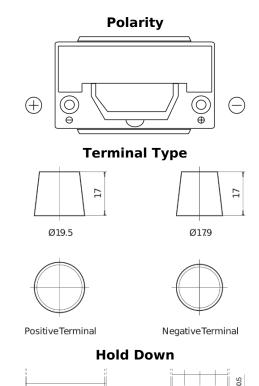

## **Premium EA954**

| Part number                    | EA954         |
|--------------------------------|---------------|
| Technology                     | Flooded       |
| EAN/GTIN                       | 3661024034180 |
| Voltage                        | 12 V          |
| Capacity                       | 95.0 Ah       |
| CCA                            | 800 A         |
| Length                         | 306 mm        |
| Width                          | 173 mm        |
| Height                         | 222 mm        |
| Box size                       | D31           |
| Polarity                       | ETN 0         |
| Terminal Type                  | EN taper post |
| Hold Down                      | Korean B1     |
| Weights (subject of variation) | 21.40 kg      |