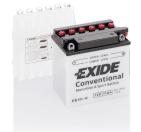

## **Conventional EB10L-B**

| Technology Flooded                        |                                             |
|-------------------------------------------|---------------------------------------------|
| EAN/GTIN 3661024033350                    | Hold Down                                   |
| Voltage 12 V                              | 1. I .i - i - i - i - i - i - i - i - i - i |
| Capacity 11.0 Ah                          |                                             |
| CCA 130 A                                 |                                             |
| Length 135 mm                             |                                             |
| Width 90 mm                               |                                             |
| Height 145 mm                             |                                             |
| Box size C47                              |                                             |
| Polarity ETN 0                            |                                             |
| Terminal Type M06                         |                                             |
| Hold Down B0                              |                                             |
| Weights (subject of 4.10 kg<br>variation) |                                             |