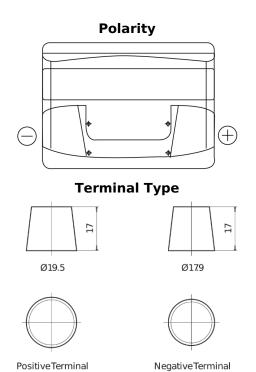

## **Excell EB442**

| Part number                    | EB442         |
|--------------------------------|---------------|
| Technology                     | Flooded       |
| EAN/GTIN                       | 3661024034609 |
| Voltage                        | 12 V          |
| Capacity                       | 44.0 Ah       |
| CCA                            | 420 A         |
| Length                         | 207 mm        |
| Width                          | 175 mm        |
| Height                         | 175 mm        |
| Box size                       | LB1           |
| Polarity                       | ETN 0         |
| Terminal Type                  | EN taper post |
| Hold Down                      | B13           |
| Weights (subject of variation) | 10.60 kg      |