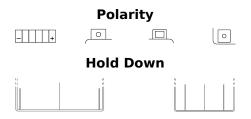

## AGM Ready AGM12-23

| Part number                    | AGM12-23      |
|--------------------------------|---------------|
| Technology                     | AGM           |
| EAN/GTIN                       | 3661024034043 |
| Voltage                        | 12 V          |
| Capacity                       | 21 Ah         |
| CCA                            | 350 A         |
| Length                         | 205 mm        |
| Width                          | 90 mm         |
| Height                         | 165 mm        |
| Box size                       | C71           |
| Polarity                       | ETN 0         |
| Terminal Type                  | M04           |
| Hold Down                      | В0            |
| Weights (subject of variation) | 7.00 kg       |