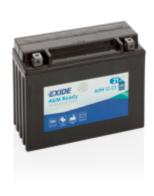

## AGM Ready AGM12-23

| Part number                    | AGM12-23      |
|--------------------------------|---------------|
| Technology                     | AGM           |
| EAN/GTIN                       | 3661024034043 |
| Voltage                        | 12 V          |
| Capacity                       | 21 Ah         |
| CCA                            | 350 A         |
| Length                         | 205 mm        |
| Width                          | 90 mm         |
| Height                         | 165 mm        |
| Box size                       | C71           |
| Polarity                       | ETN 0         |
| Terminal Type                  | M04           |
| Hold Down                      | В0            |
| Weights (subject of variation) | 7.00 kg       |