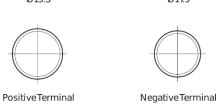

## **Excell EB451**

| Part number                    | EB451         |
|--------------------------------|---------------|
| Technology                     | Flooded       |
| EAN/GTIN                       | 3661024034487 |
| Voltage                        | 12 V          |
| Capacity                       | 45.0 Ah       |
| CCA                            | 330 A         |
| Length                         | 220 mm        |
| Width                          | 135 mm        |
| Height                         | 225 mm        |
| Box size                       | E02           |
| Polarity                       | ETN 1         |
| Terminal Type                  | EN taper post |
| Hold Down                      | B1            |
| Weights (subject of variation) | 12.50 kg      |