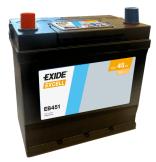

## **Excell EB451**

| Part number                    | EB451         |
|--------------------------------|---------------|
| Technology                     | Flooded       |
| EAN/GTIN                       | 3661024034487 |
| Voltage                        | 12 V          |
| Capacity                       | 45.0 Ah       |
| CCA                            | 330 A         |
| Length                         | 220 mm        |
| Width                          | 135 mm        |
| Height                         | 225 mm        |
| Box size                       | E02           |
| Polarity                       | ETN 1         |
| Terminal Type                  | EN taper post |
| Hold Down                      | B1            |
| Weights (subject of variation) | 12.50 kg      |