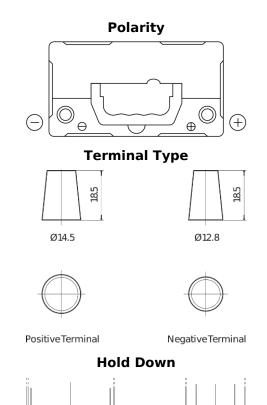

## **Excell EB456**

| Part number                    | EB456          |
|--------------------------------|----------------|
| Technology                     | Flooded        |
| EAN/GTIN                       | 3661024034357  |
| Voltage                        | 12 V           |
| Capacity                       | 45.0 Ah        |
| CCA                            | 330 A          |
| Length                         | 237 mm         |
| Width                          | 127 mm         |
| Height                         | 227 mm         |
| Box size                       | B24            |
| Polarity                       | ETN 0          |
| Terminal Type                  | JIS taper post |
| Hold Down                      | В0             |
| Weights (subject of variation) | 11.40 kg       |