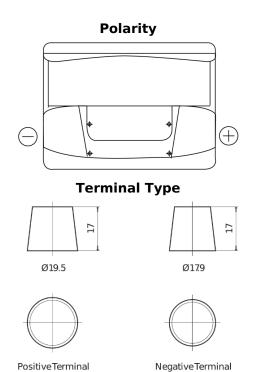

## **Excell EB620**

| Part number                    | EB620         |
|--------------------------------|---------------|
| Technology                     | Flooded       |
| EAN/GTIN                       | 3661024034531 |
| Voltage                        | 12 V          |
| Capacity                       | 62.0 Ah       |
| CCA                            | 540 A         |
| Length                         | 242 mm        |
| Width                          | 175 mm        |
| Height                         | 190 mm        |
| Box size                       | L02           |
| Polarity                       | ETN 0         |
| Terminal Type                  | EN taper post |
| Hold Down                      | B13           |
| Weights (subject of variation) | 14.20 kg      |