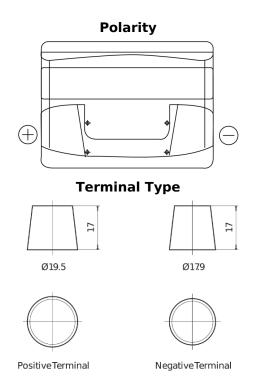

## **Excell EB621**

| Part number                    | EB621         |
|--------------------------------|---------------|
| Technology                     | Flooded       |
| EAN/GTIN                       | 3661024034548 |
| Voltage                        | 12 V          |
| Capacity                       | 62.0 Ah       |
| CCA                            | 540 A         |
| Length                         | 242 mm        |
| Width                          | 175 mm        |
| Height                         | 190 mm        |
| Box size                       | L02           |
| Polarity                       | ETN 1         |
| Terminal Type                  | EN taper post |
| Hold Down                      | B13           |
| Weights (subject of variation) | 14.20 kg      |