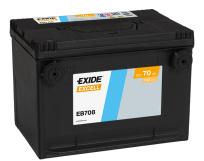

## **Excell EB708**

| Part number         | EB708                       | Polarity      |
|---------------------|-----------------------------|---------------|
| Technology          | Flooded                     |               |
| EAN/GTIN            | 3661024037426               |               |
| Voltage             | 12 V                        |               |
| Capacity            | 70.0 Ah                     |               |
| CCA                 | 740 A                       |               |
| Length              | 260 mm                      |               |
| Width               | 180 mm                      |               |
| Height              | 186 mm                      | Terminal Type |
| Box size            | G78                         | 3/8 - 16      |
| Polarity            | ETN 1                       | THREAD        |
| Terminal Type       | SAE S 3/8" side<br>Terminal |               |
| Hold Down           | B7                          |               |
| Weights (subject of | 16.70 kg                    | Hold Down     |
| variation)          |                             |               |
|                     |                             | 44444444      |