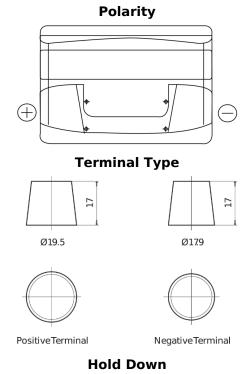

## **Excell EB741**

| Part number                    | EB741         |
|--------------------------------|---------------|
| Technology                     | Flooded       |
| EAN/GTIN                       | 3661024034562 |
| Voltage                        | 12 V          |
| Capacity                       | 74.0 Ah       |
| CCA                            | 680 A         |
| Length                         | 278 mm        |
| Width                          | 175 mm        |
| Height                         | 190 mm        |
| Box size                       | L03           |
| Polarity                       | ETN 1         |
| Terminal Type                  | EN taper post |
| Hold Down                      | B13           |
| Weights (subject of variation) | 16.60 kg      |