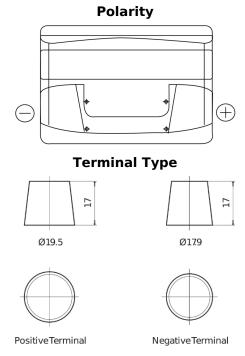

## **Excell EB802**

| Part number                    | EB802         |
|--------------------------------|---------------|
| Technology                     | Flooded       |
| EAN/GTIN                       | 3661024034654 |
| Voltage                        | 12 V          |
| Capacity                       | 80.0 Ah       |
| CCA                            | 700 A         |
| Length                         | 315 mm        |
| Width                          | 175 mm        |
| Height                         | 175 mm        |
| Box size                       | LB4           |
| Polarity                       | ETN 0         |
| Terminal Type                  | EN taper post |
| Hold Down                      | B13           |
| Weights (subject of variation) | 17.80 kg      |