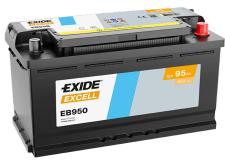

## **Excell EB950**

| Part number                    | EB950         |
|--------------------------------|---------------|
| Technology                     | Flooded       |
| EAN/GTIN                       | 3661024034586 |
| Voltage                        | 12 V          |
| Capacity                       | 95.0 Ah       |
| CCA                            | 800 A         |
| Length                         | 353 mm        |
| Width                          | 175 mm        |
| Height                         | 190 mm        |
| Box size                       | L05           |
| Polarity                       | ETN 0         |
| Terminal Type                  | EN taper post |
| Hold Down                      | B13           |
| Weights (subject of variation) | 21.60 kg      |