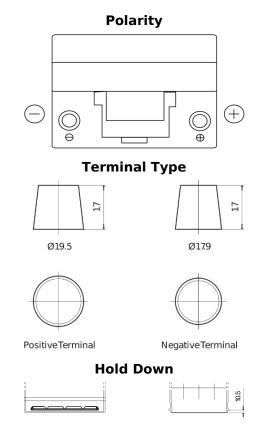

## **Excell EB954**

| Part number                    | EB954         |
|--------------------------------|---------------|
| Technology                     | Flooded       |
| EAN/GTIN                       | 3661024034456 |
| Voltage                        | 12 V          |
| Capacity                       | 95.0 Ah       |
| CCA                            | 760 A         |
| Length                         | 306 mm        |
| Width                          | 173 mm        |
| Height                         | 222 mm        |
| Box size                       | D31           |
| Polarity                       | ETN 0         |
| Terminal Type                  | EN taper post |
| Hold Down                      | Korean B1     |
| Weights (subject of variation) | 20.60 kg      |