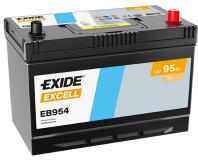

## **Excell EB954**

| Part number                    | EB954         |
|--------------------------------|---------------|
| Technology                     | Flooded       |
| EAN/GTIN                       | 3661024034456 |
| Voltage                        | 12 V          |
| Capacity                       | 95.0 Ah       |
| CCA                            | 760 A         |
| Length                         | 306 mm        |
| Width                          | 173 mm        |
| Height                         | 222 mm        |
| Box size                       | D31           |
| Polarity                       | ETN 0         |
| Terminal Type                  | EN taper post |
| Hold Down                      | Korean B1     |
| Weights (subject of variation) | 20.60 kg      |