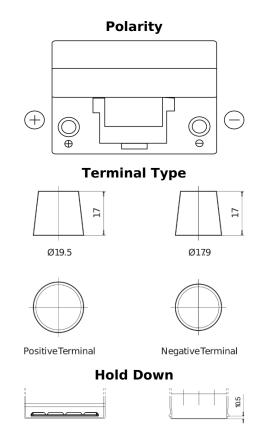

## **Excell EB955**

| Part number                    | EB955         |
|--------------------------------|---------------|
| Technology                     | Flooded       |
| EAN/GTIN                       | 3661024034463 |
| Voltage                        | 12 V          |
| Capacity                       | 95.0 Ah       |
| CCA                            | 760 A         |
| Length                         | 306 mm        |
| Width                          | 173 mm        |
| Height                         | 222 mm        |
| Box size                       | D31           |
| Polarity                       | ETN 1         |
| Terminal Type                  | EN taper post |
| Hold Down                      | Korean B1     |
| Weights (subject of variation) | 20.60 kg      |