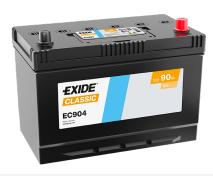

## Classic EC904

| Part number                    | EC904         |
|--------------------------------|---------------|
| Technology                     | Flooded       |
| EAN/GTIN                       | 3661024034753 |
| Voltage                        | 12 V          |
| Capacity                       | 90.0 Ah       |
| CCA                            | 680 A         |
| Length                         | 306 mm        |
| Width                          | 173 mm        |
| Height                         | 222 mm        |
| Box size                       | D31           |
| Polarity                       | ETN 0         |
| Terminal Type                  | EN taper post |
| Hold Down                      | Korean B1     |
| Weights (subject of variation) | 19.90 kg      |