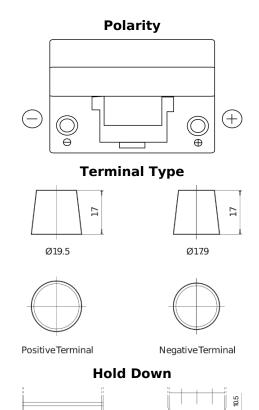

## Classic EC904

| Part number                    | EC904         |
|--------------------------------|---------------|
| Technology                     | Flooded       |
| EAN/GTIN                       | 3661024034753 |
| Voltage                        | 12 V          |
| Capacity                       | 90.0 Ah       |
| CCA                            | 680 A         |
| Length                         | 306 mm        |
| Width                          | 173 mm        |
| Height                         | 222 mm        |
| Box size                       | D31           |
| Polarity                       | ETN 0         |
| Terminal Type                  | EN taper post |
| Hold Down                      | Korean B1     |
| Weights (subject of variation) | 19.90 kg      |