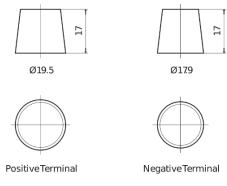

art number                    | ED851T        |
|--------------------------------|---------------|
| Technology                     | GEL           |
| EAN/GTIN                       | 3661024037884 |
| Voltage                        | 12 V          |
| Capacity                       | 85.0 Ah       |
| CCA                            | 350 A         |
| Length                         | 349 mm        |
| Width                          | 175 mm        |
| Height                         | 235 mm        |
| Box size                       | D02           |
| Polarity                       | ETN 1         |
| Terminal Type                  | EN taper post |
| Hold Down                      | В0            |
| Weights (subject of variation) | 29.50 kg      |

# Polarity



### **Terminal Type**



#### **Hold Down**



Design, features and specifications are subject to change without notice. We disclaim any representation or warranty, express or implied, concerning the data or recommendations, and in no event shall be liable for any loss or damage claimed to have arisen as a result. Some products may not be available in your local market.