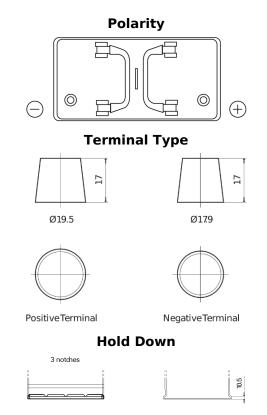

## PowerPRO EF1202

| Part number                    | EF1202        |
|--------------------------------|---------------|
| Technology                     | Flooded       |
| EAN/GTIN                       | 3661024035279 |
| Voltage                        | 12 V          |
| Capacity                       | 120.0 Ah      |
| CCA                            | 870 A         |
| Length                         | 349 mm        |
| Width                          | 175 mm        |
| Height                         | 235 mm        |
| Box size                       | D02           |
| Polarity                       | ETN 0         |
| Terminal Type                  | EN taper post |
| Hold Down                      | B1            |
| Weights (subject of variation) | 27.50 kg      |