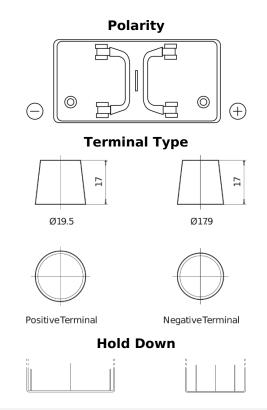

## PowerPRO EF1250

| Part number                    | EF1250        |
|--------------------------------|---------------|
| Technology                     | Flooded       |
| EAN/GTIN                       | 3661024037945 |
| Voltage                        | 12 V          |
| Capacity                       | 125.0 Ah      |
| CCA                            | 850 A         |
| Length                         | 349 mm        |
| Width                          | 175 mm        |
| Height                         | 285 mm        |
| Box size                       | D03           |
| Polarity                       | ETN 0         |
| Terminal Type                  | EN taper post |
| Hold Down                      | В0            |
| Weights (subject of variation) | 31.00 kg      |