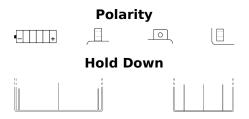

## **Conventional E60-N24L-A**

| Part number                    | E60-N24L-A    |
|--------------------------------|---------------|
| Technology                     | Flooded       |
| EAN/GTIN                       | 3661024033589 |
| Voltage                        | 12 V          |
| Capacity                       | 28 Ah         |
| CCA                            | 280 A         |
| Length                         | 185 mm        |
| Width                          | 125 mm        |
| Height                         | 175 mm        |
| Box size                       | C67           |
| Polarity                       | ETN 0         |
| Terminal Type                  | M11           |
| Hold Down                      | В0            |
| Weights (subject of variation) | 8.60 kg       |