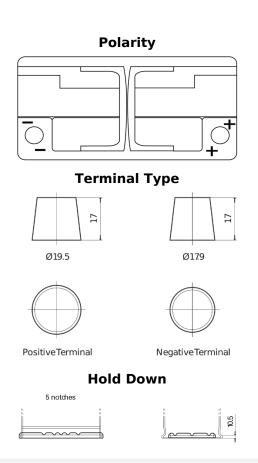

## **Premium EA1000**

| Part number                    | EA1000        |
|--------------------------------|---------------|
| Technology                     | Flooded       |
| EAN/GTIN                       | 3661024034258 |
| Voltage                        | 12 V          |
| Capacity                       | 100 Ah        |
| CCA                            | 900 A         |
| Length                         | 353 mm        |
| Width                          | 175 mm        |
| Height                         | 190 mm        |
| Box size                       | L05           |
| Polarity                       | ETN 0         |
| Terminal Type                  | EN taper post |
| Hold Down                      | B13           |
| Weights (subject of variation) | 22.60 kg      |
| variation,                     |               |