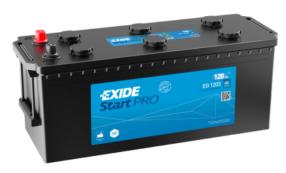

## StartPRO EG1203

| Part number                    | EG1203        |
|--------------------------------|---------------|
| Technology                     | Flooded       |
| EAN/GTIN                       | 3661024036993 |
| Voltage                        | 12 V          |
| Capacity                       | 120.0 Ah      |
| CCA                            | 680 A         |
| Length                         | 513 mm        |
| Width                          | 189 mm        |
| Height                         | 223 mm        |
| Box size                       | D04           |
| Polarity                       | ETN 3         |
| Terminal Type                  | EN taper post |
| Hold Down                      | В0            |
| Weights (subject of variation) | 32.50 kg      |