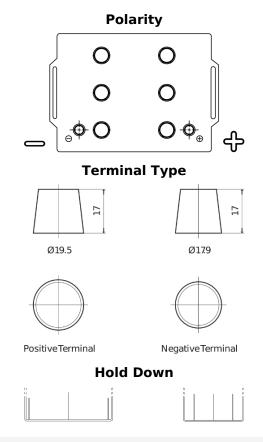

## StartPRO EG145A

| Part number                    | EG145A        |
|--------------------------------|---------------|
| Technology                     | Flooded       |
| EAN/GTIN                       | 3661024035552 |
| Voltage                        | 12 V          |
| Capacity                       | 145.0 Ah      |
| CCA                            | 1000 A        |
| Length                         | 360 mm        |
| Width                          | 253 mm        |
| Height                         | 240 mm        |
| Box size                       | F21           |
| Polarity                       | ETN 6         |
| Terminal Type                  | EN taper post |
| Hold Down                      | В0            |
| Weights (subject of variation) | 38.10 kg      |
|                                |               |