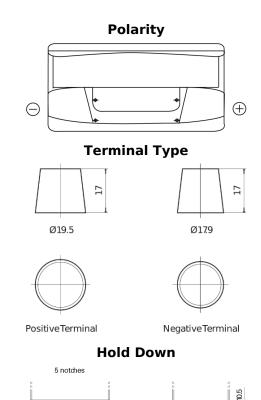

## PowerPRO Agri&Construction EJ1000

| Part number                    | EJ1000        |
|--------------------------------|---------------|
| Technology                     | Flooded       |
| EAN/GTIN                       | 3661024036986 |
| Voltage                        | 12 V          |
| Capacity                       | 100.0 Ah      |
| CCA                            | 850 A         |
| Length                         | 353 mm        |
| Width                          | 175 mm        |
| Height                         | 190 mm        |
| Box size                       | L05           |
| Polarity                       | ETN 0         |
| Terminal Type                  | EN taper post |
| Hold Down                      | B13           |
| Weights (subject of variation) | 21.80 kg      |