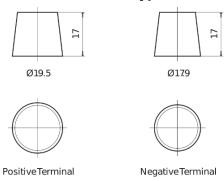

## **AGM EK1060**

| Part number                    | EK1060        |
|--------------------------------|---------------|
| Technology                     | AGM           |
| EAN/GTIN                       | 3661024037938 |
| Voltage                        | 12 V          |
| Capacity                       | 106.0 Ah      |
| CCA                            | 950 A         |
| Length                         | 392 mm        |
| Width                          | 175 mm        |
| Height                         | 190 mm        |
| Box size                       | L06           |
| Polarity                       | ETN 0         |
| Terminal Type                  | EN taper post |
| Hold Down                      | B13           |
| Weights (subject of variation) | 29.00 kg      |
|                                |               |