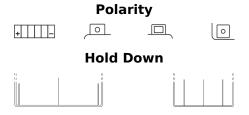

## **AGM EK131**

| Part number                    | EK131         |
|--------------------------------|---------------|
| Technology                     | AGM           |
| EAN/GTIN                       | 3661024036641 |
| Voltage                        | 12 V          |
| Capacity                       | 13.0 Ah       |
| CCA                            | 200 A         |
| Length                         | 150 mm        |
| Width                          | 90 mm         |
| Height                         | 145 mm        |
| Box size                       | C56           |
| Polarity                       | ETN 1         |
| Terminal Type                  | M04           |
| Hold Down                      | В0            |
| Weights (subject of variation) | 4.50 kg       |