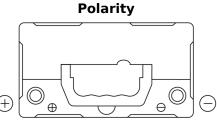

## **Batteries for Cars**

|  | Part number                    | EK457          |
|--|--------------------------------|----------------|
|  | Technology                     | AGM            |
|  | EAN/GTIN                       | 3661024038089  |
|  | Voltage                        | 12 V           |
|  | Capacity                       | 45.0 Ah        |
|  | CCA                            | 380 A          |
|  | Length                         | 237 mm         |
|  | Width                          | 127 mm         |
|  | Height                         | 227 mm         |
|  | Box size                       | B24            |
|  | Polarity                       | ETN 1          |
|  | Terminal Type                  | JIS taper post |
|  | Hold Down                      | B0             |
|  | Weights (subject of variation) | 13.50 kg       |
|  |                                |                |