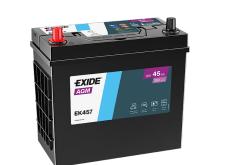

## **Batteries for Cars**

|  | Part number                    | EK457          |
|--|--------------------------------|----------------|
|  | Technology                     | AGM            |
|  | EAN/GTIN                       | 3661024038089  |
|  | Voltage                        | 12 V           |
|  | Capacity                       | 45.0 Ah        |
|  | CCA                            | 380 A          |
|  | Length                         | 237 mm         |
|  | Width                          | 127 mm         |
|  | Height                         | 227 mm         |
|  | Box size                       | B24            |
|  | Polarity                       | ETN 1          |
|  | Terminal Type                  | JIS taper post |
|  | Hold Down                      | B0             |
|  | Weights (subject of variation) | 13.50 kg       |
|  |                                |                |

**AGM EK457** 

Hold Down