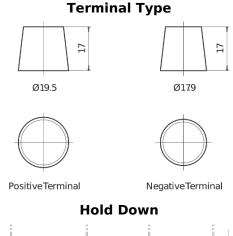

## **AGM EK508**

| Part number                    | EK508         |
|--------------------------------|---------------|
| Technology                     | AGM           |
| EAN/GTIN                       | 3661024036481 |
| Voltage                        | 12 V          |
| Capacity                       | 50.0 Ah       |
| CCA                            | 800 A         |
| Length                         | 260 mm        |
| Width                          | 173 mm        |
| Height                         | 206 mm        |
| Box size                       | G34           |
| Polarity                       | ETN 9         |
| Terminal Type                  | EN taper post |
| Hold Down                      | B7            |
| Weights (subject of variation) | 17.50 kg      |