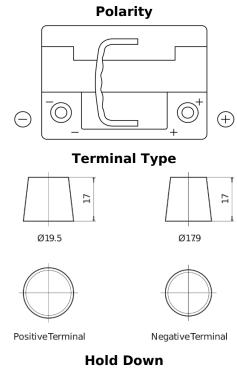

## **AGM EK600**

| 5                              | FIGOR         |
|--------------------------------|---------------|
| Part number                    | EK600         |
| Technology                     | AGM           |
| EAN/GTIN                       | 3661024036498 |
| Voltage                        | 12 V          |
| Capacity                       | 60.0 Ah       |
| CCA                            | 680 A         |
| Length                         | 242 mm        |
| Width                          | 175 mm        |
| Height                         | 190 mm        |
| Box size                       | L02           |
| Polarity                       | ETN 0         |
| Terminal Type                  | EN taper post |
| Hold Down                      | B13           |
| Weights (subject of variation) | 17.90 kg      |