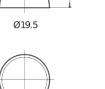

## **AGM EK720**

| Part number                    | EK720         |
|--------------------------------|---------------|
| Technology                     | AGM           |
| EAN/GTIN                       | 3661024037907 |
| Voltage                        | 12 V          |
| Capacity                       | 72.0 Ah       |
| CCA                            | 760 A         |
| Length                         | 278 mm        |
| Width                          | 175 mm        |
| Height                         | 190 mm        |
| Box size                       | L03           |
| Polarity                       | ETN 0         |
| Terminal Type                  | EN taper post |
| Hold Down                      | B13           |
| Weights (subject of variation) | 20.60 kg      |

Ø17.9

10.5

PositiveTerminal

5 notches

 $\sim\sim\sim$ 

Hold Down

Design, features and specifications are subject to change without notice. We disclaim any representation or warranty, express or implied, concerning the data or recommendations, and in no event shall be liable for any loss or damage claimed to have arisen as a result. Some products may not be available in your local market.