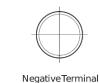

## **AGM EK720**

| Part number                    | EK720         |
|--------------------------------|---------------|
| Technology                     | AGM           |
| EAN/GTIN                       | 3661024037907 |
| Voltage                        | 12 V          |
| Capacity                       | 72.0 Ah       |
| CCA                            | 760 A         |
| Length                         | 278 mm        |
| Width                          | 175 mm        |
| Height                         | 190 mm        |
| Box size                       | L03           |
| Polarity                       | ETN 0         |
| Terminal Type                  | EN taper post |
| Hold Down                      | B13           |
| Weights (subject of variation) | 20.60 kg      |

Ø17.9

10.5

PositiveTerminal

5 notches

 $\sim\sim\sim$ 

Hold Down

Design, features and specifications are subject to change without notice. We disclaim any representation or warranty, express or implied, concerning the data or recommendations, and in no event shall be liable for any loss or damage claimed to have arisen as a result. Some products may not be available in your local market.