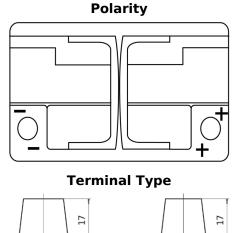

## **AGM EK720**

| Part number                    | EK720         |
|--------------------------------|---------------|
| Technology                     | AGM           |
| EAN/GTIN                       | 3661024037907 |
| Voltage                        | 12 V          |
| Capacity                       | 72.0 Ah       |
| CCA                            | 760 A         |
| Length                         | 278 mm        |
| Width                          | 175 mm        |
| Height                         | 190 mm        |
| Box size                       | L03           |
| Polarity                       | ETN 0         |
| Terminal Type                  | EN taper post |
| Hold Down                      | B13           |
| Weights (subject of variation) | 20.60 kg      |