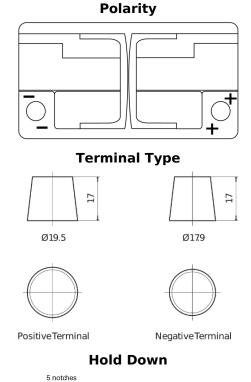

## **AGM EK800**

| _                              |               |
|--------------------------------|---------------|
| Part number                    | EK800         |
| Technology                     | AGM           |
| EAN/GTIN                       | 3661024035729 |
| Voltage                        | 12 V          |
| Capacity                       | 80.0 Ah       |
| CCA                            | 800 A         |
| Length                         | 315 mm        |
| Width                          | 175 mm        |
| Height                         | 190 mm        |
| Box size                       | L04           |
| Polarity                       | ETN 0         |
| Terminal Type                  | EN taper post |
| Hold Down                      | B13           |
| Weights (subject of variation) | 23.30 kg      |