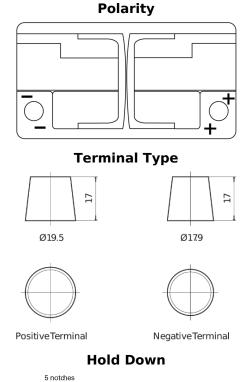

## **AGM EK820**

loss or damage claimed to have arisen as a result. Some products may not be available in your local market.

| Part number                    | EK820         |
|--------------------------------|---------------|
| Technology                     | AGM           |
| EAN/GTIN                       | 3661024037914 |
| Voltage                        | 12 V          |
| Capacity                       | 82.0 Ah       |
| CCA                            | 800 A         |
| Length                         | 315 mm        |
| Width                          | 175 mm        |
| Height                         | 190 mm        |
| Box size                       | L04           |
| Polarity                       | ETN 0         |
| Terminal Type                  | EN taper post |
| Hold Down                      | B13           |
| Weights (subject of variation) | 23.30 kg      |