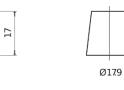

START STOP MANDATORY FOR START-STOP VEHICLES

**Terminal Type** 

Ø19.5

NegativeTerminal

17

PositiveTerminal

Hold Down

Design, features and specifications are subject to change without notice. We disclaim any representation or warranty, express or implied, concerning the data or recommendations, and in no event shall be liable for any loss or damage claimed to have arisen as a result. Some products may not be available in your local market.