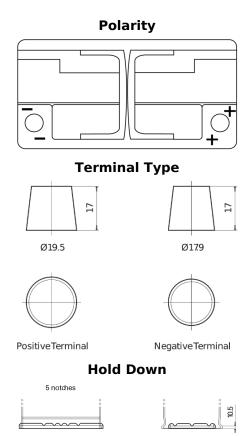

## **AGM EK960**

| Part number                    | EK960         |
|--------------------------------|---------------|
| Technology                     | AGM           |
| EAN/GTIN                       | 3661024037921 |
| Voltage                        | 12 V          |
| Capacity                       | 96.0 Ah       |
| CCA                            | 850 A         |
| Length                         | 353 mm        |
| Width                          | 175 mm        |
| Height                         | 190 mm        |
| Box size                       | L05           |
| Polarity                       | ETN 0         |
| Terminal Type                  | EN taper post |
| Hold Down                      | B13           |
| Weights (subject of variation) | 26.10 kg      |