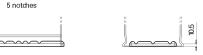

## **Batteries for Cars**

**EFB EL1050** 

| Part number                    | EL1050        |
|--------------------------------|---------------|
| Technology                     | EFB           |
| EAN/GTIN                       | 3661024037327 |
| Voltage                        | 12 V          |
| Capacity                       | 105.0 Ah      |
| CCA                            | 950 A         |
| Length                         | 392 mm        |
| Width                          | 175 mm        |
| Height                         | 190 mm        |
| Box size                       | L06           |
| Polarity                       | ETN 0         |
| Terminal Type                  | EN taper post |
| Hold Down                      | B13           |
| Weights (subject of variation) | 27.20 kg      |
|                                |               |

NegativeTerminal

PositiveTerminal

Hold Down

Design, features and specifications are subject to change without notice. We disclaim any representation or warranty, express or implied, concerning the data or recommendations, and in no event shall be liable for any loss or damage claimed to have arisen as a result. Some products may not be available in your local market.