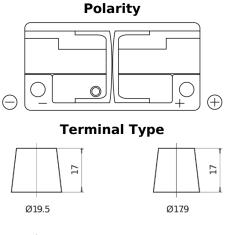

## **Batteries for Cars**

**EFB EL1050** 

| Part number                    | EL1050        |
|--------------------------------|---------------|
| Technology                     | EFB           |
| EAN/GTIN                       | 3661024037327 |
| Voltage                        | 12 V          |
| Capacity                       | 105.0 Ah      |
| CCA                            | 950 A         |
| Length                         | 392 mm        |
| Width                          | 175 mm        |
| Height                         | 190 mm        |
| Box size                       | L06           |
| Polarity                       | ETN 0         |
| Terminal Type                  | EN taper post |
| Hold Down                      | B13           |
| Weights (subject of variation) | 27.20 kg      |
|                                |               |

NegativeTerminal

PositiveTerminal

Hold Down

Design, features and specifications are subject to change without notice. We disclaim any representation or warranty, express or implied, concerning the data or recommendations, and in no event shall be liable for any loss or damage claimed to have arisen as a result. Some products may not be available in your local market.