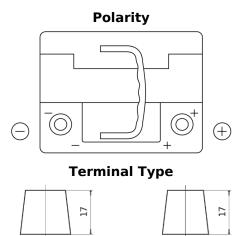

## **EFB EL550**

| Part number                    | EL550         |
|--------------------------------|---------------|
| Technology                     | EFB           |
| EAN/GTIN                       | 3661024036757 |
| Voltage                        | 12 V          |
| Capacity                       | 55.0 Ah       |
| CCA                            | 540 A         |
| Length                         | 207 mm        |
| Width                          | 175 mm        |
| Height                         | 190 mm        |
| Box size                       | L01           |
| Polarity                       | ETN 0         |
| Terminal Type                  | EN taper post |
| Hold Down                      | B13           |
| Weights (subject of variation) | 14.10 kg      |