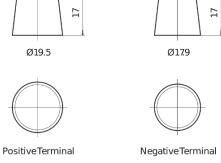

## **EFB EL550**

| Part number                    | EL550         |
|--------------------------------|---------------|
| Technology                     | EFB           |
| EAN/GTIN                       | 3661024036757 |
| Voltage                        | 12 V          |
| Capacity                       | 55.0 Ah       |
| CCA                            | 540 A         |
| Length                         | 207 mm        |
| Width                          | 175 mm        |
| Height                         | 190 mm        |
| Box size                       | L01           |
| Polarity                       | ETN 0         |
| Terminal Type                  | EN taper post |
| Hold Down                      | B13           |
| Weights (subject of variation) | 14.10 kg      |