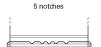

## **EFB EL600**

| Part number                    | EL600         |
|--------------------------------|---------------|
| Technology                     | EFB           |
| EAN/GTIN                       | 3661024035682 |
| Voltage                        | 12 V          |
| Capacity                       | 60.0 Ah       |
| CCA                            | 640 A         |
| Length                         | 242 mm        |
| Width                          | 175 mm        |
| Height                         | 190 mm        |
| Box size                       | L02           |
| Polarity                       | ETN 0         |
| Terminal Type                  | EN taper post |
| Hold Down                      | B13           |
| Weights (subject of variation) | 17.00 kg      |