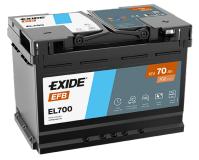

## **EFB EL700**

| Part number                    | EL700         |
|--------------------------------|---------------|
| Technology                     | EFB           |
| EAN/GTIN                       | 3661024035699 |
| Voltage                        | 12 V          |
| Capacity                       | 70.0 Ah       |
| CCA                            | 760 A         |
| Length                         | 278 mm        |
| Width                          | 175 mm        |
| Height                         | 190 mm        |
| Box size                       | L03           |
| Polarity                       | ETN 0         |
| Terminal Type                  | EN taper post |
| Hold Down                      | B13           |
| Weights (subject of variation) | 19.30 kg      |

## Polarity +

# Positive Terminal Terminal Type Ø19.5 Ø179 Negative Terminal

## Hold Down 5 notches

Design, features and specifications are subject to change without notice. We disclaim any representation or warranty, express or implied, concerning the data or recommendations, and in no event shall be liable for any loss or damage claimed to have arisen as a result. Some products may not be available in your local market.