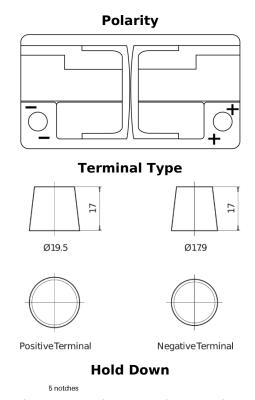

## **EFB EL752**

| Part number                    | EL752         |
|--------------------------------|---------------|
| Technology                     | EFB           |
| EAN/GTIN                       | 3661024036559 |
| Voltage                        | 12 V          |
| Capacity                       | 75.0 Ah       |
| CCA                            | 730 A         |
| Length                         | 315 mm        |
| Width                          | 175 mm        |
| Height                         | 175 mm        |
| Box size                       | LB4           |
| Polarity                       | ETN 0         |
| Terminal Type                  | EN taper post |
| Hold Down                      | B13           |
| Weights (subject of variation) | 18.60 kg      |