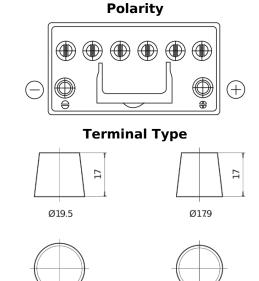

## **EFB EL954**

| Part number                    | EL954         |
|--------------------------------|---------------|
| Technology                     | EFB           |
| EAN/GTIN                       | 3661024036733 |
| Voltage                        | 12 V          |
| Capacity                       | 95.0 Ah       |
| CCA                            | 800 A         |
| Length                         | 306 mm        |
| Width                          | 173 mm        |
| Height                         | 222 mm        |
| Box size                       | D31           |
| Polarity                       | ETN 0         |
| Terminal Type                  | EN taper post |
| Hold Down                      | Korean B1     |
| Weights (subject of variation) | 21.80 kg      |

## Hold Down

**Negative**Terminal

PositiveTerminal

Design, features and specifications are subject to change without notice. We disclaim any representation or warranty, express or implied, concerning the data or recommendations, and in no event shall be liable for any loss or damage claimed to have arisen as a result. Some products may not be available in your local market.