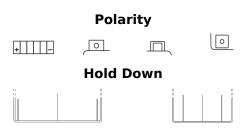

## Li-Ion ELT12B

| Part number                    | ELT12B        |
|--------------------------------|---------------|
| Technology                     | Li-Ion        |
| EAN/GTIN                       | 3661024036818 |
| Voltage                        | 12 V          |
| Capacity                       | 5.0 Ah        |
| CCA                            | 260 A         |
| Watt hour                      | 60 Wh         |
| Length                         | 150 mm        |
| Width                          | 70 mm         |
| Height                         | 130 mm        |
| Box size                       | C51           |
| Polarity                       | ETN 1         |
| Terminal Type                  | M12           |
| Hold Down                      | B0            |
| Weights (subject of variation) | 0.90 kg       |