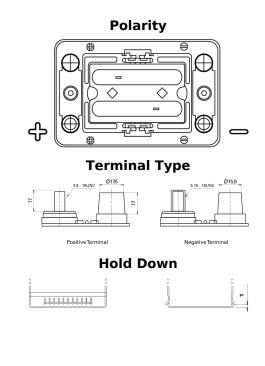

## Start AGM EM1000

| Part number                    | EM1000            |
|--------------------------------|-------------------|
| Technology                     | AGM               |
| EAN/GTIN                       | 3661024036023     |
| Voltage                        | 12 V              |
| Capacity                       | 50.0 Ah           |
| CCA                            | 800 A             |
| MCA                            | 1000              |
| Length                         | 260 mm            |
| Width                          | 173 mm            |
| Height                         | 206 mm            |
| Box size                       | G34               |
| Polarity                       | ETN 1             |
| Terminal Type                  | SAE M 3/8"- 5/16" |
|                                | taper&stud        |
| Hold Down                      | B7                |
| Weights (subject of variation) | 17.90 kg          |