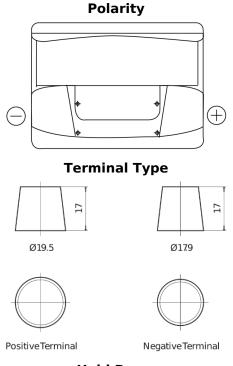

## Start EN600

| Part number                    | EN600         |
|--------------------------------|---------------|
| Technology                     | Flooded       |
| EAN/GTIN                       | 3661024036092 |
| Voltage                        | 12 V          |
| Capacity                       | 62.0 Ah       |
| CCA                            | 540 A         |
| MCA                            | 600           |
| Length                         | 242 mm        |
| Width                          | 175 mm        |
| Height                         | 190 mm        |
| Box size                       | L02           |
| Polarity                       | ETN 0         |
| Terminal Type                  | EN taper post |
| Hold Down                      | B13           |
| Weights (subject of variation) | 14.20 kg      |