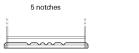

## Start EN600

| Part number                    | EN600         |
|--------------------------------|---------------|
| Technology                     | Flooded       |
| EAN/GTIN                       | 3661024036092 |
| Voltage                        | 12 V          |
| Capacity                       | 62.0 Ah       |
| CCA                            | 540 A         |
| MCA                            | 600           |
| Length                         | 242 mm        |
| Width                          | 175 mm        |
| Height                         | 190 mm        |
| Box size                       | L02           |
| Polarity                       | ETN 0         |
| Terminal Type                  | EN taper post |
| Hold Down                      | B13           |
| Weights (subject of variation) | 14.20 kg      |

## **Hold Down**

Design, features and specifications are subject to change without notice. We disclaim any representation or warranty, express or implied, concerning the data or recommendations, and in no event shall be liable for any loss or damage claimed to have arisen as a result. Some products may not be available in your local market.