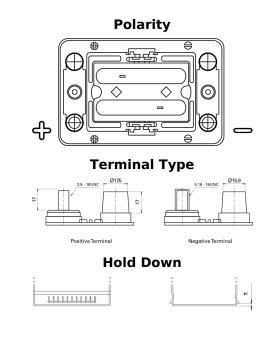

## **Dual AGM EP450**

| Part number                    | EP450             |
|--------------------------------|-------------------|
| Technology                     | AGM               |
| EAN/GTIN                       | 3661024035972     |
| Voltage                        | 12 V              |
| Capacity                       | 50.0 Ah           |
| CCA                            | 750 A             |
| Watt hour                      | 450 Wh            |
| Length                         | 260 mm            |
| Width                          | 173 mm            |
| Height                         | 206 mm            |
| Box size                       | G34               |
| Polarity                       | ETN 1             |
| Terminal Type                  | SAE M 3/8"- 5/16" |
|                                | taper&stud        |
| Hold Down                      | B7                |
| Weights (subject of variation) | 18.60 kg          |