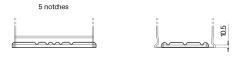

## **Dual AGM EP500**

17

Ø17.9

| Part number                    | EP500         |
|--------------------------------|---------------|
| Technology                     | AGM           |
| EAN/GTIN                       | 3661024036511 |
| Voltage                        | 12 V          |
| Capacity                       | 60.0 Ah       |
| CCA                            | 680 A         |
| Length                         | 242 mm        |
| Width                          | 175 mm        |
| Height                         | 190 mm        |
| Box size                       | L02           |
| Polarity                       | ETN 0         |
| Terminal Type                  | EN taper post |
| Hold Down                      | B13           |
| Weights (subject of variation) | 17.90 kg      |

Ø19.5

PositiveTerminal

1

NegativeTerminal

Hold Down

Design, features and specifications are subject to change without notice. We disclaim any representation or warranty, express or implied, concerning the data or recommendations, and in no event shall be liable for any loss or damage claimed to have arisen as a result. Some products may not be available in your local market.