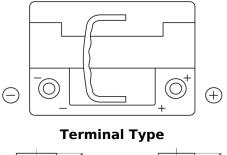

## **Dual AGM EP500**

17

Ø17.9

| Part number                    | EP500         |
|--------------------------------|---------------|
| Technology                     | AGM           |
| EAN/GTIN                       | 3661024036511 |
| Voltage                        | 12 V          |
| Capacity                       | 60.0 Ah       |
| CCA                            | 680 A         |
| Length                         | 242 mm        |
| Width                          | 175 mm        |
| Height                         | 190 mm        |
| Box size                       | L02           |
| Polarity                       | ETN 0         |
| Terminal Type                  | EN taper post |
| Hold Down                      | B13           |
| Weights (subject of variation) | 17.90 kg      |

Ø19.5

PositiveTerminal

1

NegativeTerminal

Hold Down

Design, features and specifications are subject to change without notice. We disclaim any representation or warranty, express or implied, concerning the data or recommendations, and in no event shall be liable for any loss or damage claimed to have arisen as a result. Some products may not be available in your local market.