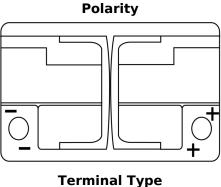

## Terminal Type Ø19.5 Ø179

## **Hold Down**

NegativeTerminal

**PositiveTerminal** 

Design, features and specifications are subject to change without notice. We disclaim any representation or warranty, express or implied, concerning the data or recommendations, and in no event shall be liable for any loss or damage claimed to have arisen as a result. Some products may not be available in your local market.